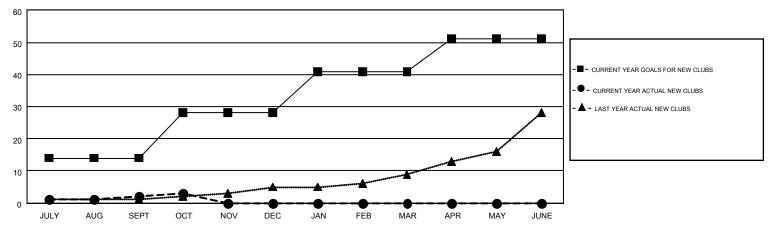

## GOALS AND ACTUAL NEW CLUBS CUMULATIVE

| DROPPED CLUBS: 5  DROPPED MEMBERS |                   | 332 CLUBS OF 737 ADDED 1 OR MORE NEW MEMBERS | GENDER DISTRIBUTION           MALE         13,450 (65.37%)           FEMALE         7,125 (34.63%) |       |                |
|-----------------------------------|-------------------|----------------------------------------------|----------------------------------------------------------------------------------------------------|-------|----------------|
| DECEASED CLUB CANCELLED OTHER     | 81<br>15<br>1,038 | CLICK HERE FOR HEALTH ASSESSMENT DATA        | FAMILY UNIT MEMBERS HEAD OF HOUSEHOLD                                                              |       | 3,650<br>1,745 |
| TOTAL                             | 1,134             |                                              | NON-HEAD OF HOUSEHOLD                                                                              | 1,905 |                |