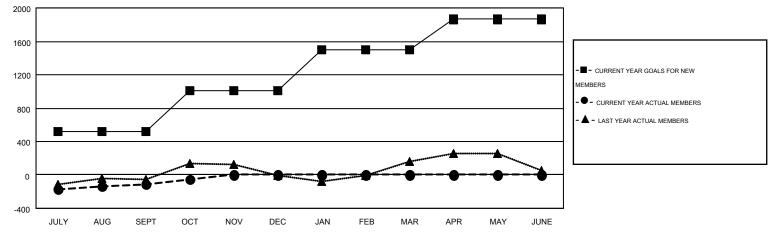

## GOALS AND ACTUAL NEW CLUBS CUMULATIVE

| DROPPED CLUBS: 5  DROPPED MEMBERS |                   | 332 CLUBS OF 737 ADDED 1 OR MORE NEW MEMBERS | GENDER DISTRIBUTION           MALE         13,450 (65.37%)           FEMALE         7,125 (34.63%) |       |                |
|-----------------------------------|-------------------|----------------------------------------------|----------------------------------------------------------------------------------------------------|-------|----------------|
| DECEASED CLUB CANCELLED OTHER     | 81<br>15<br>1,038 | CLICK HERE FOR HEALTH ASSESSMENT DATA        | FAMILY UNIT MEMBERS HEAD OF HOUSEHOLD                                                              |       | 3,650<br>1,745 |
| TOTAL                             | 1,134             |                                              | NON-HEAD OF HOUSEHOLD                                                                              | 1,905 |                |